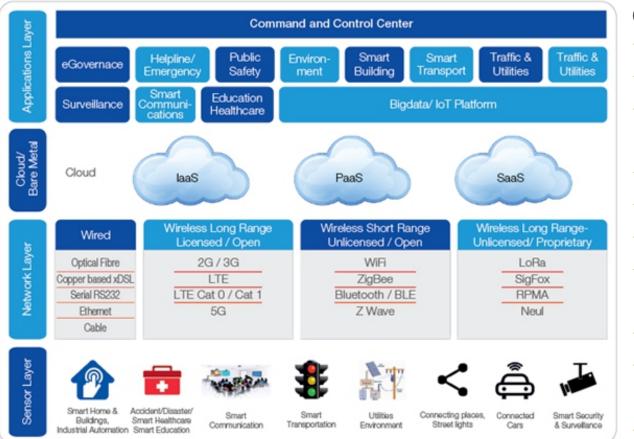

### **OUR SERVICES : Smart City Solutions**

### Core infrastructure elements of a Smart City:

- Adequate water supply
- Assured electricity supply
- Sanitation, including solid waste management
- Efficient urban mobility and public transport
- ✤ Affordable housing, especially for the poor
- Robust IT connectivity and digitalization
- Good governance, especially e-Governance and citizen participation
- Sustainable environment
- Safety and security of citizens, particularly women, children and the elderly, and
- Health and education

### **OUR SERVICES : Smart City Solution**

#### **COMMAND & CONTROL CENTRE**

SMART COMMUNICATIONS

SOLID WASTE MANAGEMENT

**SMART TRANSPORT** 

**E-GOVERNANCE** 

**SMART ENVIRONMENT** 

UTILITIES

SURVEILLANCE

**HELPLINE/ EMERGENCY** 

# HOW CAN WE HELP YOU IN SMART CITY DEVELOPMENT?

|   | OFC             | ACCESS     | PASSIVE          | NETWORKS     | APPLICATION                 |    |
|---|-----------------|------------|------------------|--------------|-----------------------------|----|
|   | OFC PRODUCT     | FTTH       | CIVIL            | IP/MPLS      | CITIZEN / EGOV APPLICATIONS |    |
|   | OFC ACCESSORIES | SMAL CELLS | MEIP             | OPTICALS     | SMART ENERGY                |    |
|   | UG PLANNING     | IBS, WIFI  | GIS              | NGN/IMS, SDN | SURVEILLANCE                |    |
| F | AERIAL PLANNING | LOT ACCESS | PHYSICAL SECURIT | YMICROWAVE   | SMART UTILITIES             | ×  |
|   |                 |            | DESIGN ENGG      | CABLE TV     | SMART EDUCATION             | Z  |
|   |                 |            |                  | SATELLITE    | SMART TRANSPORTATION        |    |
|   |                 |            |                  | 1 A A        | SMART HEALTHCARE            | -1 |
|   |                 |            |                  |              | KEKK K                      | 2  |