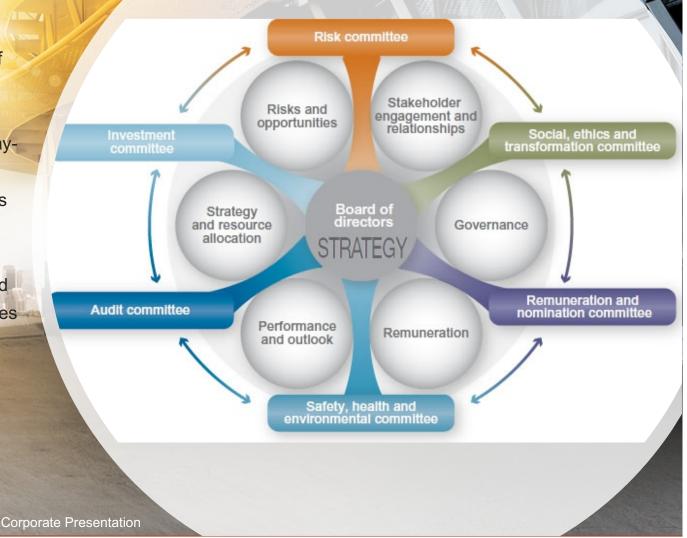

### CORPORATE GOVERNANCE: Governance structure

We take strategic direction from the Board of directors. The chief executive and the executive management committee are responsible for overseeing the company's dayto-day operations and implementing the Board's decisions. Day-to-day responsibilities of the Group are delegated to management, under the overall leadership of the chief executive officer, who regularly reports to and interacts with the Board and board committees as well as the managing directors of the operating groups. A delegation of authority framework has been implemented within all operating groups to sub-allocate the accountability of the Board and executive